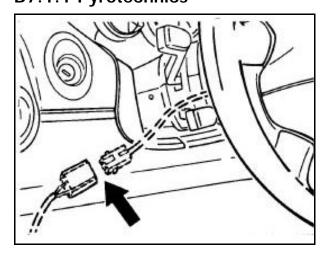

# B7.1 Pre-treatment B7.1.1 Pyrotechnics

Connecting ignition tool

#### Driver's side

Ignition cable A directly to the 2-pole plug for the contact unit (below the steering column). Place the ignition device in front of the vehicle through the door gap.