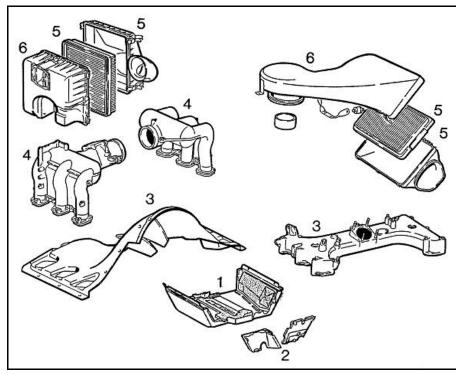

# Engine compartment parts

| No. | Designation          | Plastic |
|-----|----------------------|---------|
| 1   | Sound insulation pan | PET-GMT |
| 2   | Sound insulation pan | PET-GMT |
| 3   | Air guide            | PA      |
| 4   | Intake distributor   | PA      |
| 5   | Air filter           | PP      |
| 6   | Cowl for air filter  | PP      |

# Engine compartment parts

| No. | Designation          | Plastic |
|-----|----------------------|---------|
| 1   | Engine guard         | PP-GMT  |
| 2   | Sound insulation pan | PET-GMT |
| 3   | Air guide            | PA      |
| 4   | Intake distributor   | PA      |
| 5   | Air filter           | PP      |
| 6   | Cowl for air filter  | PP      |