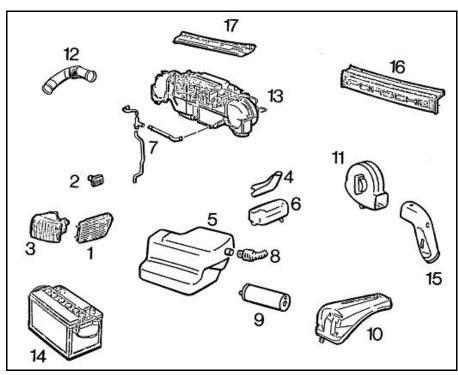

# **Equipment parts**

| No. | Designation                 | Plastic           |
|-----|-----------------------------|-------------------|
| 1   | Side marker light           | ABS, PMMA         |
| 2   | Front direction indicator   | ABS, PMMA         |
| 3   | Fuel tank                   | HDPE              |
| 4   | Water drainage hose         | Plastic composite |
| 5   | Carbon canister             | PP                |
| 6   | Windshield washer reservoir | PP                |
| 7   | Hot air blower              | PP                |
| 8   | Air guide                   | PP                |
| 9   | Heater/fresh air box        | PP                |
| 10  | Battery casing              | PP                |
| 11  | Fresh air guide             | PP                |
| 12  | Cover                       | ABS               |

# Equipment parts

| Designation                 | Plastic                                                                                                                                                                                                                                                                                     |
|-----------------------------|---------------------------------------------------------------------------------------------------------------------------------------------------------------------------------------------------------------------------------------------------------------------------------------------|
| Side marker light           | ABS, PMMA                                                                                                                                                                                                                                                                                   |
| Side direction indicator    | ABS, PMMA                                                                                                                                                                                                                                                                                   |
| Front direction indicator   | ABS, PMMA                                                                                                                                                                                                                                                                                   |
| Filler neck                 | HDPE                                                                                                                                                                                                                                                                                        |
| Fuel tank                   | HDPE                                                                                                                                                                                                                                                                                        |
| Tray for filler neck        | HDPE                                                                                                                                                                                                                                                                                        |
| Water drainage hose         | Plastic composite                                                                                                                                                                                                                                                                           |
| Hose for filler neck        | Plastic composite                                                                                                                                                                                                                                                                           |
| Carbon canister             | PP                                                                                                                                                                                                                                                                                          |
| Windshield washer reservoir | PP                                                                                                                                                                                                                                                                                          |
| Hot air blower              | PP                                                                                                                                                                                                                                                                                          |
| Air guide                   | PP                                                                                                                                                                                                                                                                                          |
| Heater/fresh air box        | PP                                                                                                                                                                                                                                                                                          |
| Battery casing              | PP                                                                                                                                                                                                                                                                                          |
| Fresh air guide             | PP                                                                                                                                                                                                                                                                                          |
| End panel                   | PC, PMMA                                                                                                                                                                                                                                                                                    |
| Cover                       | ABS                                                                                                                                                                                                                                                                                         |
|                             | Side marker light Side direction indicator Front direction indicator Filler neck Fuel tank Tray for filler neck Water drainage hose Hose for filler neck Carbon canister Windshield washer reservoir Hot air blower Air guide Heater/fresh air box Battery casing Fresh air guide End panel |