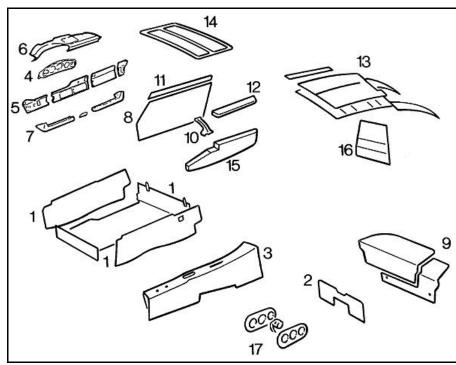

# Trim panel parts

| No. | Designation                         | Plastic           |
|-----|-------------------------------------|-------------------|
| 1   | Luggage compartment lining          | PET (Fibre: PES)  |
| 2   | Heel plate trim                     | PET (Fibre: PES)  |
| 3   | Tunnel frame cover                  | PET (Fibre: PES)  |
| 4   | Instrument panel trim               | Plastic composite |
| 5   | Dashboard trim                      | Plastic composite |
| 6   | Instrument panel cover              | Plastic composite |
| 7   | Upholstery strip for knee protector | Plastic composite |
| 8   | Door trim panel                     | Plastic composite |
| 9   | Liner for storage unit              | Plastic composite |
| 10  | Inner door handle                   | Plastic composite |
| 11  | Upholstery strip, front             | Plastic composite |
| 12  | Lid for oddments compartment        | Plastic composite |
| 13  | Roof lining                         | Plastic composite |
| 14  | Sliding roof lining                 | Plastic composite |
| 15  | Oddments compartment                | Plastic composite |
| 16  | Rear seat back trim                 | PET (Fibre: PES)  |
| 17  | Power seat control switch           | Plastic composite |