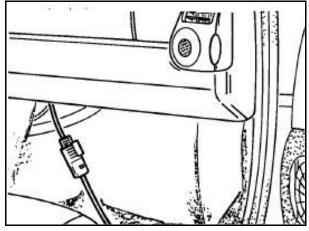

#### Passenger's side

Connect ignition cables 9257/2 in turn to the two-stage airbag unit. Place the ignition device in front of the vehicle through the door gap.