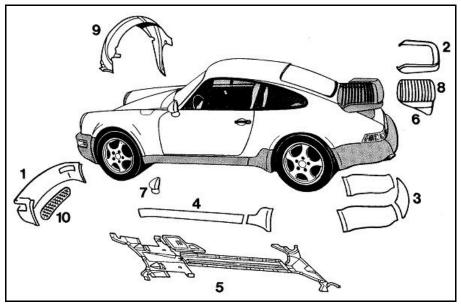

# Body outer parts

| No. | Designation                  | Plastic |
|-----|------------------------------|---------|
| 1   | Front end                    | PBT-TPE |
| 2   | Front end, bottom part       | PBT-TPE |
| 3   | Rear end                     | PBT-TPE |
| 4   | Side member panel            | TPU-GF  |
| 5   | Underside panel              | PP-GMT  |
| 6   | Rear spoiler                 | PC-ABS  |
| 7   | Housing for rear-view mirror | PC-ABS  |
| 8   | Rear spoiler grille          | PA      |
| 9   | Wheel housing liner          | PP      |
| 10  | Air grille                   | POM     |

911 Turbo/911 Turbo 3.6

| No. | Designation                  | Plastic |
|-----|------------------------------|---------|
| 1   | Front end                    | PUR     |
| 2   | Rear spoiler edge            | PUR     |
| 3   | Rear end                     | PBT-TPE |
| 4   | Side member panel            | TPU-GF  |
| 5   | Underside panel              | PP-GMT  |
| 6   | Rear spoiler                 | GFRP    |
| 7   | Housing for rear-view mirror | PC-ABS  |
| 8   | Rear spoiler grille          | PA      |
| 9   | Wheel housing liner          | PP      |
| 10  | Air grille                   | POM     |