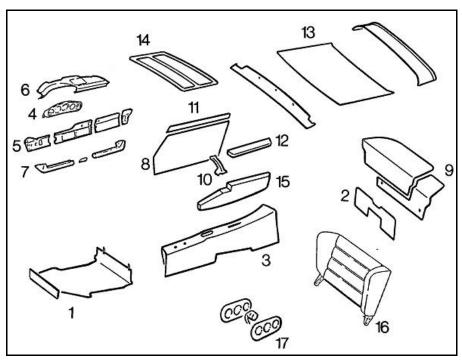

911 Carrera/911 Speedster

# Trim panel parts

| No. | Designation                         | Plastic           |
|-----|-------------------------------------|-------------------|
| 1   | Luggage compartment lining          | PET (Fibre: PES)  |
| 2   | Heel plate trim                     | PET (Fibre: PES)  |
| 3   | Tunnel frame cover                  | PET (Fibre: PES)  |
| 4   | Instrument panel trim               | Plastic composite |
| 5   | Dashboard trim                      | Plastic composite |
| 6   | Instrument panel cover              | Plastic composite |
| 7   | Upholstery strip for knee protector | Plastic composite |
| 8   | Door trim panel                     | Plastic composite |
| 9   | Liner for storage unit              | Plastic composite |
| 10  | Inner door handle                   | Plastic composite |
| 11  | Upholstery strip, front             | Plastic composite |
| 12  | Lid for oddments compartment        | Plastic composite |
| 13  | Roof lining                         | Plastic composite |
| 14  | Sliding roof lining                 | Plastic composite |
| 15  | Oddments compartment                | Plastic composite |
| 16  | Rear seat back trim                 | PET (Fibre: PES)  |
| 17  | Power seat control switch           | Plastic composite |