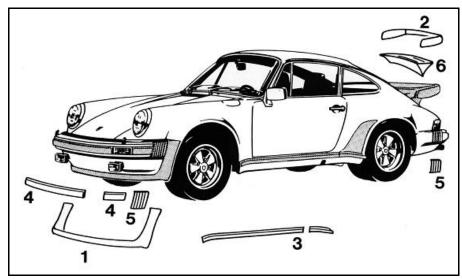

# **B7.2.1 Identifying plastic parts**

911 Carrera (964)/911 Turbo

# Body outer parts

| No. | Designation                     | Plastic |
|-----|---------------------------------|---------|
| 1   | Front spoiler                   | PUR     |
| 2   | Rear spoiler edge               | PUR     |
| 3   | Rubber moulding for side member | EPDM    |
| 4   | Bumper support                  | EPDM    |
| 5   | Bellows, bumpers                | EPDM    |
| 6   | Rear spoiler                    | GFRP    |