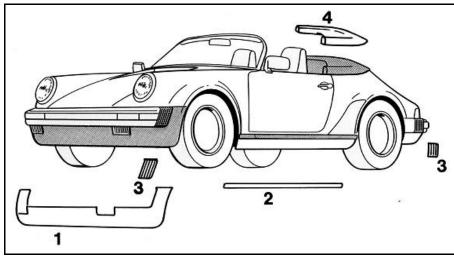

911 Speedster

| No. | Designation                     | Plastic |
|-----|---------------------------------|---------|
| 1   | Front spoiler                   | PUR     |
| 2   | Rubber moulding for side member | EPDM    |
| 3   | Bellows, bumpers                | EPDM    |
| 4   | Rear cover                      | SMC     |