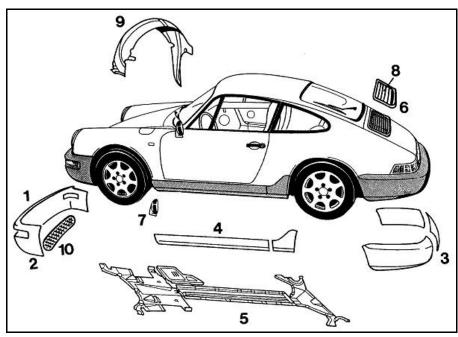

# **B7.2.1 Identifying plastic parts**

911 Carrera (964)/911 Turbo

# Body outer parts

| No. | Designation                     | Plastic |
|-----|---------------------------------|---------|
| 1   | Front spoiler                   | PUR     |
| 2   | Rear spoiler edge               | PUR     |
| 3   | Rubber moulding for side member | EPDM    |
| 4   | Bumper support                  | EPDM    |
| 5   | Bellows, bumpers                | EPDM    |
| 6   | Rear spoiler                    | GFRP    |