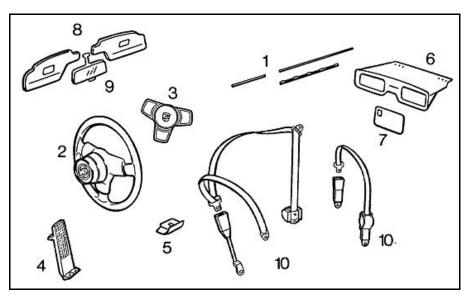

911 Carrera/911 Speedster

# Passenger compartment parts

| No. | Designation                  | Plastic           |
|-----|------------------------------|-------------------|
| 1   | Window shaft seal            | Plastic composite |
| 2   | Steering wheel               | Plastic composite |
| 3   | Steering wheel cover         | Plastic composite |
| 4   | Accelerator                  | PP                |
| 5   | Ashtray                      | PPE               |
| 6   | Luggage storage unit         | Plastic composite |
| 7   | Lid for luggage storage unit | Plastic composite |
| 8   | Sun visor                    | Plastic composite |
| 9   | Interior mirror              | Plastic composite |
| 10  | Safety belt                  | PET (Fibre: PES)  |