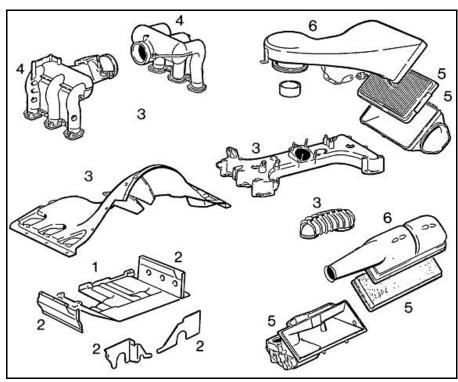

911 Carrera/911 Speedster

# Engine compartment parts

| No. | Designation          | Plastic |
|-----|----------------------|---------|
| 1   | Sound insulation pan | PET-GMT |
| 2   | Sound insulation pan | PET-GMT |
| 3   | Air guide            | PA      |
| 4   | Intake distributor   | PA      |
| 5   | Air filter           | PP      |
| 6   | Cowl for air filter  | PP      |