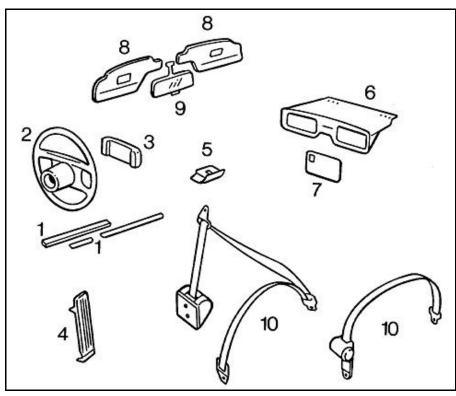

# Passenger compartment parts

| No. | Designation                  | Plastic           |
|-----|------------------------------|-------------------|
| 1   | Window shaft seal            | Plastic composite |
| 2   | Steering wheel               | Plastic composite |
| 3   | Steering wheel cover         | Plastic composite |
| 4   | Accelerator                  | PP                |
| 5   | Ashtray                      | PPE               |
| 6   | Luggage storage unit         | Plastic composite |
| 7   | Lid for luggage storage unit | Plastic composite |
| 8   | Sun visor                    | Plastic composite |
| 9   | Interior mirror              | Plastic composite |
| 10  | Safety belt                  | PET (Fibre: PES)  |