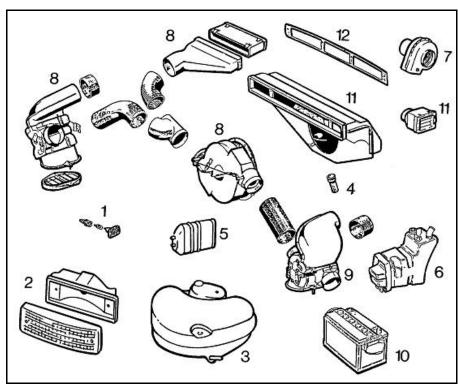

911 Carrera 2/ 911 Carrera 4/911 Turbo/911 Turbo 3.6

# Engine compartment parts

| No. | Designation          | Plastic |
|-----|----------------------|---------|
| 1   | Engine guard         | PP-GMT  |
| 2   | Sound insulation pan | PET-GMT |
| 3   | Air guide            | PA      |
| 4   | Intake distributor   | PA      |
| 5   | Air filter           | PP      |
| 6   | Cowl for air filter  | PP      |